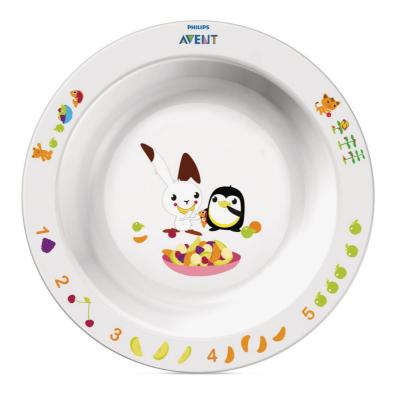

# Bowl designed for toddlers

Philips Avent toddler big bowl SCF704/00 for your child's development stages

# Fun learning for baby's first meal

• Educational storytelling designs

# **Educational storytelling**

Educational storytelling designs

# Large size bowl

Large size bowl - perfect for your growing toddler

Issue date 2021-02-15

Version: 5.2.1

Specifications are subject to change without notice. Trademarks are the property of Koninklijke Philips N.V. or their respective owners.