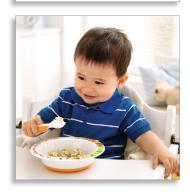

# Perfect for first feeding and snacks

- Anti-slip base helps prevent spills
- Easy-scoop sides ideal for self-feeding
- Large size bowl perfect for your growing toddler

#### Easy-scoop sides

Easy-scoop sides - ideal for self-feeding