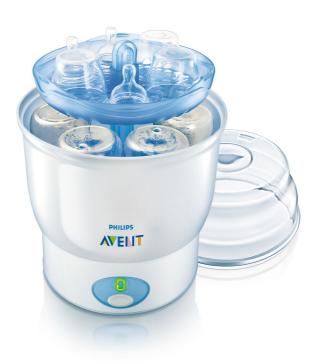

#### Large capacity

• Holds up to six Philips Avent Bottles

#### Holds up to 6 bottles

The sterilizer has a smart design that takes up little space in your kitchen, yet still fits six Philips Avent Bottles or two Philips Avent Breast Pumps. The two baskets inside can clip together to form a dishwasher basket, which makes pre-cleaning of smaller items like soothers and nipples much easier.