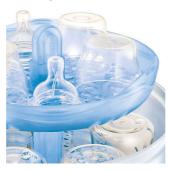

#### Large capacity

• Holds up to six Philips Avent Bottles

#### Holds up to 6 bottles

The sterilizer has a smart design that takes up little space in your kitchen, yet still fits six Philips Avent Bottles or two Philips Avent Breast Pumps. The two baskets inside can clip together to form a dishwasher basket, which makes pre-cleaning of smaller items like soothers and nipples much easier.