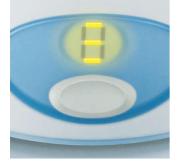

# Keeps you informed

• Advanced digital display and sound alerts

### Advanced digital display

The display and sound alerts tell you when sterilization is complete and how long items will remain sterile. The display also lets you know when you have filled the sterilizer with too little or too much water, so you can always be sure that sterilizing has been completed accurately and reliably.