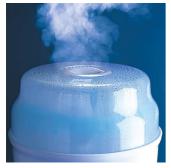

## **Effective sterilization**

• Extra protection through natural steam sterilization

#### Natural steam sterilization

Sterilizing is all about protecting your baby from particularly harmful milk bacteria until his immune system is strong enough. The Philips Avent Sterilizer uses the hospital method of steam sterilization, which is quick, easy, and efficient, with no chemicals involved.