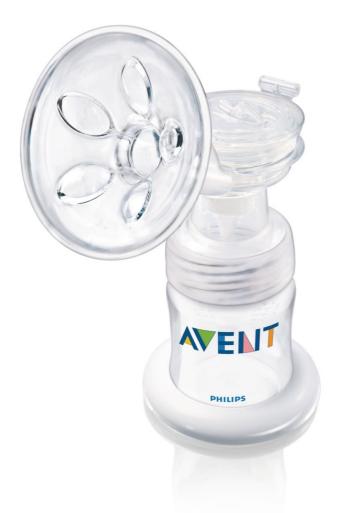

# Designed for Comfort

Optimum comfort breast pump with massage cushions

Personal pump parts for use with the twin electric breast pump

#### **Designed for comfort**

• Patented soft 5-petal massage cushion

#### What is included

• Personal pump parts: 1 pcs