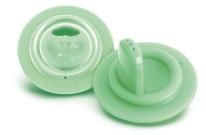

#### Non-spill spout

Patented valve controls flow to avoid spillage, even if held upside down or if left on its side.

#### Hard spout 12m+

A bite resistant spout for children confidently drinking from a cup. Ideal for teething babies