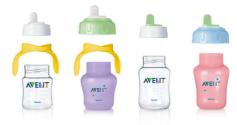

#### Inter-changeability

• Completely interchangeable with entire Philips Avent range

#### **Completely interchangeable**

Cups, spouts and handles can be used with the entire Philips Avent range; attach directly to breast pumps or use a teat instead of the spout when feeding. The soft spout and handles can

SCF602/22

also be put on the feeding bottle for an easy transition from bottle to cup