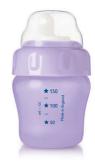

### Non-spill, easy-sip

Drinking training is easy with the Philips Avent toddler cups range. The flip-top lid keeps the spout clean at all times, even when on the go. The cup is amazingly spill-proof whether shaken or thrown in the air, and yet easy to drink from.

#### Easy-sip

- Measurement scale on the cup
- Hard spout for children 12m+
- Handles are contoured for little hands to hold comfortably

#### **Measurement on cup**

Measurement scale on the cup for easy preparation of your child's drink