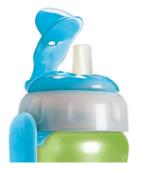

#### Flip-top lid

• Flip-top lid keeps spout clean

#### Flip-top lid keeps spout clean

The flip-top lid always gives you hygienic reassurance, keeping the spout clean at home and when on the go.