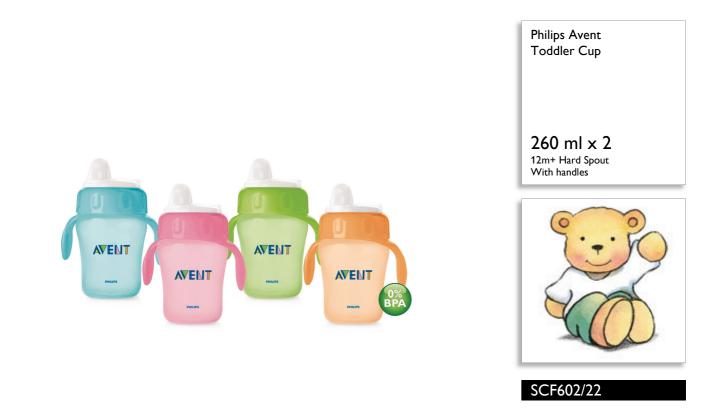

# Hygiene on the go

### Non-spill, easy-sip

Drinking training is easy with the Philips Avent toddler cups range. The flip-top lid keeps the spout clean at all times, even when on the go. The cup is amazingly spill-proof whether shaken or thrown in the air, and yet easy to drink from.

## Country of origin England

**Development stages** • Stage: 12 months +

- What is included Non decorated cup 260 ml/9 oz: 2 pcs
- Flip-top lid: 2 pcs
  Trainer handles: 2 pcs
- Hard spout: 2 pcs

Issue date 2021-02-15