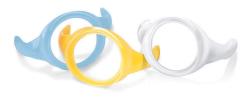

#### Handles for little hands

Handles are specially contoured for little hands to hold comfortably. Handles are easy to fit or remove so cups can be used with or without handles