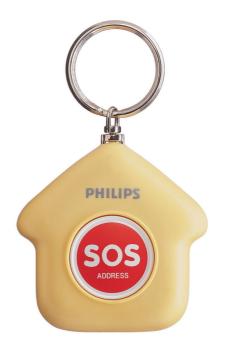

Address recorder

SCD605/00



## Help your child

find her/his way back to you

## Specifications

## Accessories

Included accessories: Battery

## Power

Operating time on battery: 50 hour(s) Battery type: GP76A Number of batteries: 4 Removable/replaceable Technical specifications

Complies with: EU and USA Toy regulation

Audio recording Recording time: up to 20 s

Accessories User manual

© 2021 Koninklijke Philips N.V. All Rights reserved. Issue date 2021-02-15 Version: 2.1.1

Specifications are subject to change without notice. Trademarks are the property of Koninklijke Philips N.V. or their respective owners.

www.philips.com