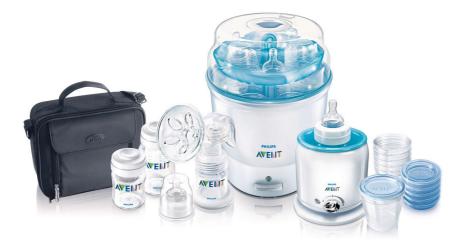

# Everything you need to breastfeed longer

A convenient feeding set

Includes Out & About Breast Pump Set, Electric Steam Steriliser, Electric Bottle Warmer, Feeding Bottles, Breast Pads, Breast Shells, Nipple Protectors, Nipple Cream and more

# What is included

• Bottle and nipple brush: 1 pcs

- Classic Bottle 4oz: 1 pcs
- Classic Bottle 9oz: 1 pcs
- Washable breast pad: 6 pcs
- Nipple Protector: 2 pcs
- Cup (180 ml/ 6 oz ): 11 pcs Moisturizing Nipple Cream: 1 pcs Guide to breastfeeding DVD: 1 pcs
- Breast Shell: 2 pcs
- Electric Steam Sterilizer: 1 pcs
- Out & About Manual Breast Pump: 1 pcs • Electric Bottle Warmer: 1 pcs