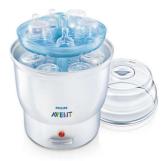

### **Electric Bottle Warmer**

- · Heats safely and evenly
- Electric Steam Sterilizer
- Large capacity
- Sterile contents for up to 6 hours

#### Large capacity

Holds up to six 260 ml/ 9oz Avent Bottles or two Philips Avent Breast Pumps and accessories.

#### Sterile contents for up to 6 hours

Contents remain sterile for up to 6 hours if unopened.