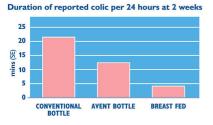

# Feeding Bottle

· Clinically proven to reduce colic

### **Clinically proven to reduce colic**

#### \_ . . . . . . . . . . . .

A clinical trial demonstrated that at 2 weeks of age, babies fed with the Avent Bottle experienced less colic than babies fed with a conventional bottle. (www.philips.com/Avent).