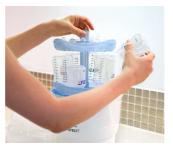

# Out & About Manual Breast Pump Set

- Gently stimulates fast milk flow
- Patented Let-down Massage Cushion

### Gently stimulates fast milk flow

# Patented Let-down Massage Cushion