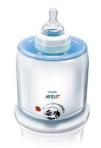

### **Electric Bottle Warmer**

- · Heats safely and evenly
- Electric Steam Sterilizer
- Large capacity
- Sterile contents for up to 6 hours

## Heats safely and evenly

Feeds are heated evenly without hot spots. Automatic shut-off means no risk of overheating.

#### Sterile contents for up to 6 hours

Contents remain sterile for up to 6 hours if unopened.