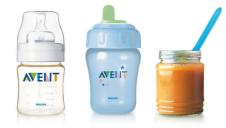

### Fits all Avent Bottles, Magic Cups and food jars

Fits all Avent Bottles, Magic Cups and food jars

© 2021 Koninklijke Philips N.V. All Rights reserved.

Version: 5.3.1

Specifications are subject to change without notice. Trademarks are the property of Koninklijke Philips N.V. or their respective owners.