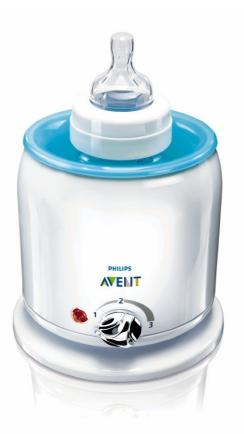

Philips Avent Express Electric Bottle and Baby Food Warmer

220-240V

SCF255/32

# Warms quickly and evenly

Gently heats in 4 minutes

The fast, safe way to warm expressed milk and baby food, the Express Bottle and Baby Food Warmer warms 125ml/4oz milk at room temperature in around 4 minuts.

#### **Benefits and features:**

- Heats gently and evenly
- Fits all Avent Bottles, Magic Cups and food jars
- Fast and easy to use

Electric Bottle and Baby Food Warmer 220-240V