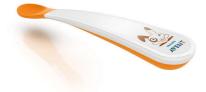

# Weaning spoons with soft tip

### Avent weaning

Philips Avent toddler weaning spoons SCF710/00 for your child's development stages

#### Specially designed for learning to self-feed

- Non-slip handles easy grip, rest on bowl without sliding
- Soft tip gentle on baby's gums

**BPA** safe

• 0% BPA

#### Perfect for an adult's hand and reaching deep jars

• Long reach handle