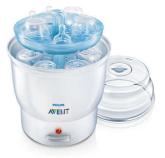

# What is included

Tongs: 1 pcs

# What is included

• Measuring jug: 1 pcs • Express Electric Steam Sterilizer: 1 pcs

#### Large capacity

Holds up to six 260 ml/ 9oz Avent Bottles or two Philips Avent Breast Pumps and accessories.