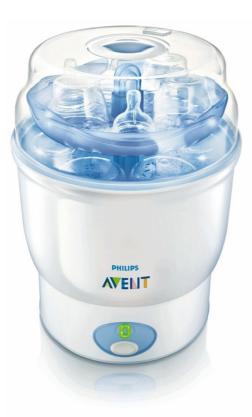

# Sterilizes 6 bottles in 8 minutes

Fast and easy to use

The Philips Avent Electric Steam Steriliser sterilises up to 6 Avent Airflex Bottles and feeding accessories in approximately 8 minutes.

# **Benefits and features:**

- Fast and easy to use
- Sterile contents for up to 6 hours
- Effective sterilization
- Large capacity

**Electric Steam Sterilizer** 220-240V