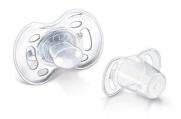

#### What is included

- Silicone Soother: 2 pcs
- Snap-on protective cap: 2 pcs

### **Snap-on protective cap**

To keep sterilised teats hygienic

Version: 9.3.1

Specifications are subject to change without notice. Trademarks are the property of Koninklijke Philips N.V. or their respective owners.