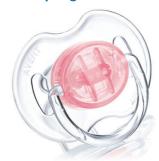

## **Orthodontic teat**

• Orthodontic, symmetrical collapsible teat

#### **Orthodontic teat**

Philips Avent flat, drop-shaped symmetrical teats respect the natural development of your baby's palate, teeth and gums, even if the soother ends up upside down in the mouth.