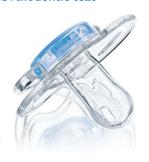

## Hygiene

• Snap-on protective cap

### **Snap-on protective cap**

To keep sterilised teats hygienic

Version: 9.3.1

Specifications are subject to change without notice. Trademarks are the property of Koninklijke Philips N.V. or their respective owners.