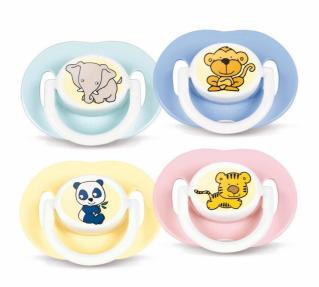

Philips Avent Fashion Soothers

3-6m

SCF125/12

## Orthodontic

Bright, colourful animal designs for every age.

Avent orthodontic, collapsible and symmetrical teats respect the natural development of baby's palate, teeth and gums. All Avent soothers are made of silicone and are taste and odour-free. Colours are subject to change.