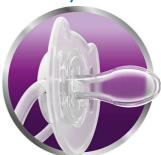

## Orthodontic

Bright, colourful animal designs for every age.

Avent orthodontic, collapsible and symmetrical teats respect the natural development of baby's palate, teeth and gums. All Avent soothers are made of silicone and are taste and odour-free. Colours are subject to change.

## **Orthodontic teat**

• Orthodontic, symmetrical collapsible teat

#### **Orthodontic teat**

Philips Avent flat, drop-shaped symmetrical teats respect the natural development of your baby's palate, teeth and gums, even if the soother ends up upside down in the mouth.