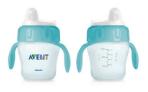

## Soft spout with no-spill valve

The patented valve of the Philips Avent spout cup controls flow and ensures no spillage, even if held upside down or if left on its side

## Soft spout for 6m+

The soft, flexible spout is ideal for the transition from breast or bottle to a cup

## Handles for little hands

Handles are specially contoured for little hands to hold comfortably. Handles are easy to fit or remove so cups can be used with or without handles