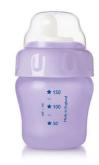

#### **Measurement on cup**

Measurement scale on the cup for easy preparation of your childs drink

#### **Dishwasher safe**

All parts are dishwasher safe for convenience

Toddler Cup 200ml 6m+ Soft Spout, With handles