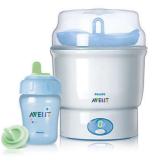

# Hygiene on the go

## Non-spill, easy-sip

The Philips Avent toddler drinking cup is the easy step from bottle to cup. The flip-top lid keeps the spout clean at all times, even when on the go. It is amazingly spill-proof whether shaken or thrown in the air and yet easy to drink from

## Entire cup can be sterilized

Entire cup can be sterilized for hygiene purposes