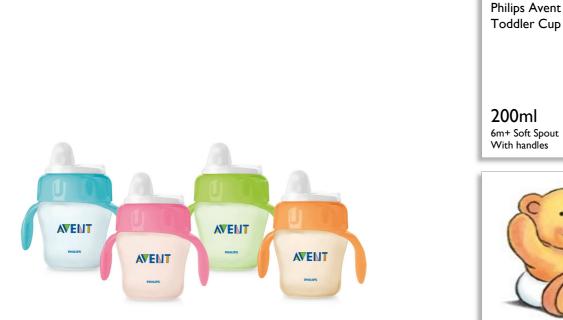

## Non-spill, easy-sip

The Philips Avent toddler drinking cup is the easy step from bottle to cup. The flip-top lid keeps the spout clean at all times, even when on the go. It is amazingly spill-proof whether shaken or thrown in the air and yet easy to drink from

### Easy-sip

- Soft, flexible spout for an easy first step
- Measurement scale on the cup
- · Handles are contoured for little hands to hold comfortably

### Flip-top lid

• Flip-top lid keeps spout clean

#### Inter-changeability

• Completely interchangeable with entire Philips Avent range

SCF600/12