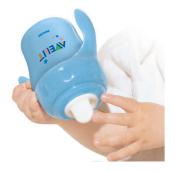

### Flip-top lid keeps spout clean

The flip-top lid always gives you hygienic reassurance keeping the spout clean at home and when on the go.

### Flip-top lid

• Flip-top lid keeps spout clean