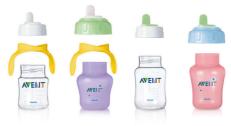

### **Completely interchangeable**

Cups, spouts and handles can be used with the entire Philips Avent range, attach directly to breast pumps or use a nipple instead of the spout when feeding. The soft spout and handles can also be put on the feeding bottle for an easy transition from bottle to cup