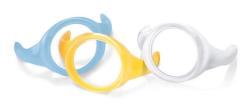

## Handles for little hands

Handles are specially contoured for little hands to hold comfortably. Handles are easy to fit or remove so cups can be used with or without handles