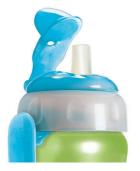

## Soft spout with no-spill valve

The patented valve of the Philips Avent spout cup controls flow and ensures no spillage, even if held upside down or if left on its side

### Flip-top lid keeps spout clean

The flip-top lid always gives you hygienic reassurance keeping the spout clean at home and when on the go.