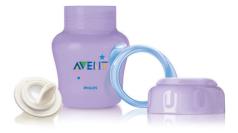

#### Inter-changeability

• Completely interchangeable with entire Philips Avent range

SCF600/12

### **Completely interchangeable**

Cups, spouts and handles can be used with the entire Philips Avent range, attach directly to breast pumps or use a nipple instead of the spout when feeding. The soft spout and handles can also be put on the feeding bottle for an easy transition from bottle to cup

#### What is included • Soft spout: 1 pcs

## What is included

- Non decorated cup 200ml / 7oz: 1 pcs
  Flip top lid: 1 pcs
  Trainer handles: 1 pcs

Issue date 2021-02-12

© 2021 Koninklijke Philips N.V. All Rights reserved.

Version: 9.2.1

Specifications are subject to change without notice. Trademarks are the property of Koninklijke Philips N.V. or their respective owners.