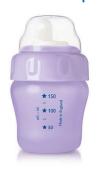

Philips Avent Toddler Cup

260ml

12m+ Toddler Spout

SCF602/01

#### Easy-sip

- · Measurement scale on the cup
- Hard spout for children 12m+

#### Measurement on cup

Measurement scale on the cup for easy preparation of your childs drink

Toddler Cup 260ml 12m+ Toddler Spout