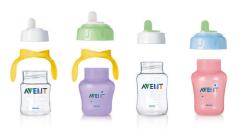

#### Inter-changeability

• Completely interchangeable with entire Philips Avent range

#### Completely interchangeable

Cups, spouts and handles can be used with the entire Philips Avent range, attach directly to breast pumps or use a nipple instead of the spout when feeding. The soft spout and handles can also be put on the feeding bottle for an easy transition from bottle to cup