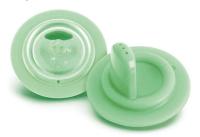

#### Non-spill

• Non-spill spout with patented valve

#### Non-spill spout

Patented valve controls flow to avoid spillage, even if held upside down or if left on its side.

#### Hard spout 12m+

A bite resistant spout for children confidently drinking from cup, ideal for teething babies