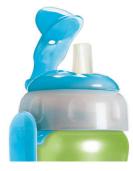

## Flip-top lid

• Flip-top lid keeps spout clean

## Flip-top lid keeps spout clean

The flip-top lid always gives you hygienic reassurance keeping the spout clean at home and when on the go.