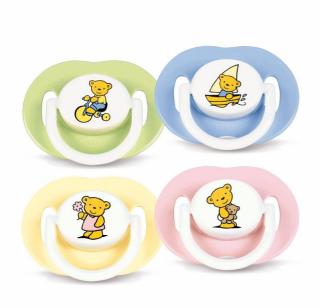

Philips Avent Bear Pacifiers

3-6 m

SCF125/11

# Orthodontic

The classic in the range - Teddy and his friends.

Avent orthodontic, collapsible and symmetrical nipples respect the natural development of baby's palate, teeth and gums . All Avent pacifiers are made of silicone and are taste and odour-free. Colours are subject to change.