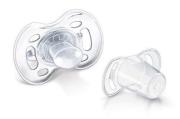

#### What is included

- Silicone Pacifier: 2 pcs
- Snap-on protective cap: 2 pcs

# Hygiene

• Snap-on protective cap

#### **Snap-on protective cap**

To keep sterilized nipples hygienic

Version: 10.1.1

Specifications are subject to change without notice. Trademarks are the property of Koninklijke Philips N.V. or their respective owners.