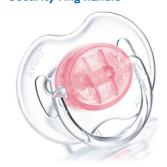

## **Security ring handle**

For easy removal of the Philips Avent pacifier at any time