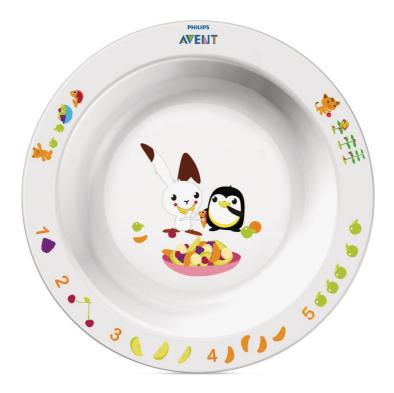

### Bowl designed for toddlers

Philips Avent toddler big bowl SCF704/00 for your child's development stages

#### Fun learning for baby's first meal

• Educational storytelling designs

#### Perfect for first feeding and snacks

- Anti-slip base helps prevent spills
- Easy-scoop sides ideal for self-feeding
- Large size bowl perfect for your growing toddler