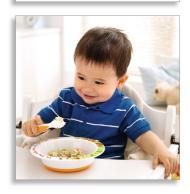

#### Perfect for first feeding and snacks

- Anti-slip base helps prevent spills
- Easy-scoop sides ideal for self-feeding
- Large size bowl perfect for your growing toddler

#### Easy to use

Microwavable