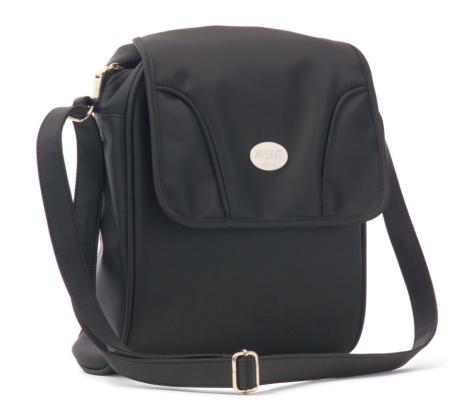

# The essential carry bag for short trips Easy pack and carry baby bag

Designed for a quick trip to the shops or to visit a friend for a couple of hours, this essential stylish bag in premium quality, wipe-clean microfibre, accommodates a feed and change for baby and has an internal pocket for personal items.

### **Benefits and features:**

- Ensures bottles stay warm or cool
- · Lightweight, wipe-clean microfiber
- Wide adjustable shoulder strap
- Full-size, removable baby changing mat
- · Lined pocket for keeping wipes moist
- Main compartment big enough for clothes and nappies

## Adjustable shoulder strap

The Philips AVANT Urban bag has a wide adjustable shoulder strap for optimum carrying comfort