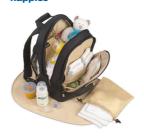

# Main compartment big enough for clothes &

Main compartment big enough for clothes and nappies

Ensures bottles stay warm or cool

### What is included

Baby changing mat: 1 pcs CompactBag: 1 pcs

© 2021 Koninklijke Philips N.V. All Rights reserved.

Specifications are subject to change without notice. Trademarks are the property of Koninklijke Philips N.V. or their respective owners.