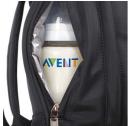

# Highlights

3M Thinsulate™ pocket keeps two Avent Bottles of pre-boiled hot water warm or cold ready-mixed formula/breast milk cool for several hours.