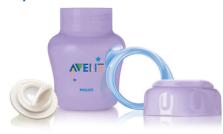

Philips Avent Toddler Cup

340ml

18m+ sport spout

SCF604/11

# Non-spill

• Non-spill spout with patented valve

# Flip-top lid

• Flip-top lid keeps spout clean

# Non-spill spout

Patented valve controls flow to avoid spillage, even if held upside down or if left on its side.

# Flip-top lid keeps spout clean

The flip-top lid always gives you hygienic reassurance keeping the spout clean at home and when on the go.