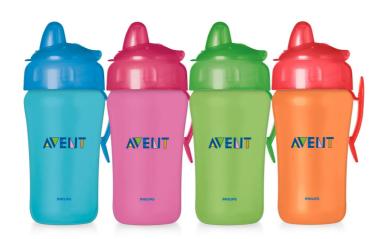

Philips Avent Toddler Cup

340ml

18m+ sport spout

SCF604/11

# Non-spill, faster flow

This Philips Avent faster flow cup is ideal for the active toddler. It is amazingly spill-proof whether shaken or thrown in the air and yet easy to drink from. The cup has a flip-top lid and a clever side clip to attach to belt or buggy.