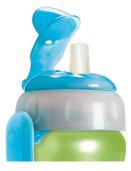

# Non-spill spout

Patented valve controls flow to avoid spillage, even if held upside down or if left on its side.

# Flip-top lid keeps spout clean

The flip-top lid always gives you hygienic reassurance keeping the spout clean at home and when on the go.