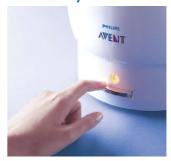

#### Fast and easy to use

Just add water, load, switch on, contents are sterile and ready to use in approximately 8 minutes.