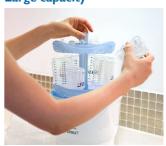

### Large capacity

Holds up to six 260 ml/ 9oz Avent Bottles or two Philips Avent Breast Pumps and accessories.