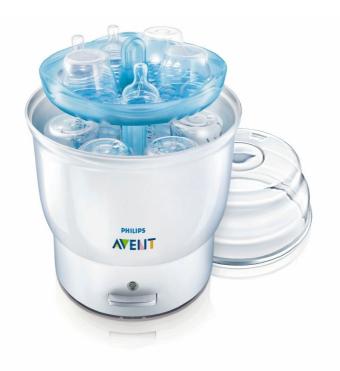

Philips Avent Express Electric Steam Sterilizer

220-240V

SCF274/29

## Sterilizes 6 bottles in 8 minutes

Fast and easy to use

Fast and easy to use

### Large capacity

Holds up to six 260 ml/ 9oz Avent Bottles or two Philips Avent Breast Pumps and accessories.