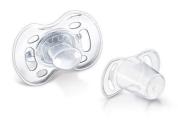

#### What is included

- Silicone Pacifier: 2 pcs
- Snap-on protective cap: 2 pcs

### **Snap-on protective cap**

To keep sterilized nipples hygienic

Version: 11.0.1

Specifications are subject to change without notice. Trademarks are the property of Koninklijke Philips N.V. or their respective owners.

# Hygiene

• Snap-on protective cap