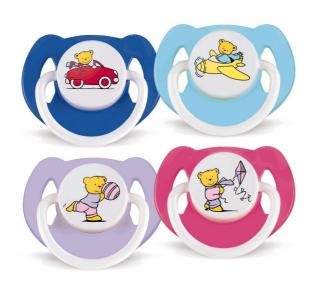

Philips Avent Bear Pacifiers

6-18m

SCF129/11

# Orthodontic

The classic in the range - Teddy and his friends.

Avent orthodontic, collapsible and symmetrical nipples respect the natural development of baby's palate, teeth and gums . All Avent pacifiers are made of silicone and are taste and odour-free. Colours are subject to change.