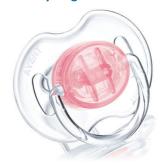

## **Orthodontic nipple**

• Orthodontic, symmetrical collapsible nipple

#### **Orthodontic nipple**

Philips Avent flat, drop-shaped symmetrical nipples respect the natural development of your baby's palate, teeth and gums, even if the pacifier ends upside-down in the mouth.