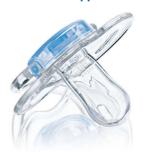

# Hygiene

• Snap-on protective cap

### **Snap-on protective cap**

To keep sterilized nipples hygienic

Version: 11.0.1

Specifications are subject to change without notice. Trademarks are the property of Koninklijke Philips N.V. or their respective owners.