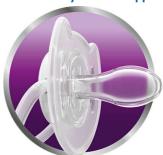

# Orthodontic

The classic in the range - Teddy and his friends.

Avent orthodontic, collapsible and symmetrical nipples respect the natural development of baby's palate, teeth and gums . All Avent pacifiers are made of silicone and are taste and odour-free. Colours are subject to change.

## **Orthodontic nipple**

• Orthodontic, symmetrical collapsible nipple

#### **Orthodontic nipple**

Philips Avent flat, drop-shaped symmetrical nipples respect the natural development of your baby's palate, teeth and gums, even if the pacifier ends upside-down in the mouth.