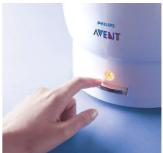

#### Fast and easy to use

Just add water, load, switch on, contents are sterile and ready to use in approximately 8 minutes.