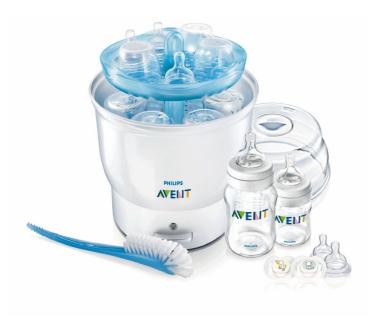

### What is included

Measuring jug: 1 pcs
Express Electric Steam Sterilizer: 1 pcs

#### What is included

- Tongs: 1 pcs
- Airflex Feeding Bottle (260 ml/ 9 oz): 1 pcs
- Bottle and nipple brush: 1 pcs
- Airflex Feeding Bottle (125 ml/ 4 oz): 1 pcs
- Newborn Pacifier: 2 pcs

#### Large capacity

Holds up to six 260 ml/ 9oz Avent Bottles or two Philips Avent Breast Pumps and accessories.