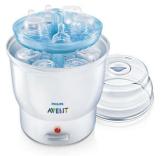

### What is included

Measuring jug: 1 pcs
Express Electric Steam Sterilizer: 1 pcs

#### Large capacity

Holds up to six 260 ml/ 9oz Avent Bottles or two Philips Avent Breast Pumps and accessories.