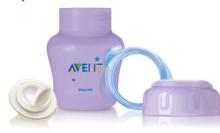

Philips Avent Toddler Cup

340 ml

18m+ sport spout

SCF604/11

### Non-spill, faster flow

This Philips Avent faster flow cup is ideal for the active toddler. It is amazingly spill-proof whether shaken or thrown in the air, and yet easy to drink from. The cup has a flip-top lid and a clever side clip to attach to a belt or buggy.

#### Flip-top lid

• Flip-top lid keeps spout clean

#### Inter-changeability

• Fast flow spout and belt clip fit all Philips Avent cups