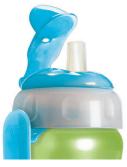

#### Inter-changeability

• Fast flow spout and belt clip fit all Philips Avent cups

#### Fast flow spout and belt clip

Fit all Philips Avent cups and bottles. Cups are also completely interchangeable with the rest of the range, attach to breast pumps or use screw ring and teat instead of the spout