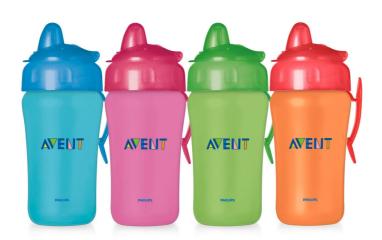

Philips Avent Toddler Cup

340 ml

18m+ sport spout

SCF604/11

### Non-spill, faster flow

This Philips Avent faster flow cup is ideal for the active toddler. It is amazingly spill-proof whether shaken or thrown in the air, and yet easy to drink from. The cup has a flip-top lid and a clever side clip to attach to a belt or buggy.