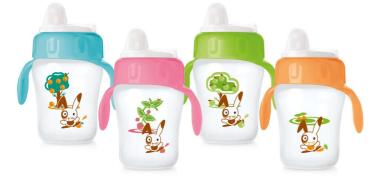

Philips Avent Toddler Cup

260ml 12m+ Toddler Spout With handles

SCF608/01

### Non-spill, easy-sip

Drinking training is easy with the Philips Avent toddler cups range. The flip-top lid keeps the spout clean at all times, even when on the go. The cup is amazingly spill-proof whether shaken or thrown in the air and yet easy to drink from.

#### Educational storytelling desig

The colored designs encourage fun learning: recognize animals and fruits, count the apples and discover where the food comes from. The complexity of the designs increases with the age of the child.