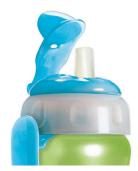

#### Flip-top lid

• Flip-top lid keeps spout clean

#### Flip-top lid keeps spout clean

The flip-top lid always gives you hygienic reassurance keeping the spout clean at home and when on the go.