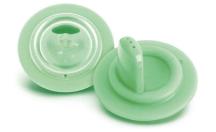

#### Non-spill spout

Patented valve controls flow to avoid spillage, even if held upside down or if left on its side.