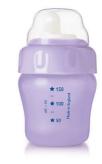

Philips Avent Toddler Cup

260ml 12m+ Toddler Spout With handles

SCF608/01

#### **Measurement on cup**

Measurement scale on the cup for easy preparation of your childs drink

#### What is included

- Decorated cup 260ml / 9oz: 1 pcs
   Flip top lid: 1 pcs
   Trainer handles: 1 pcs
- Hard spout: 1 pcs

Issue date 2021-02-12

© 2021 Koninklijke Philips N.V. All Rights reserved.

Version: 7.0.1