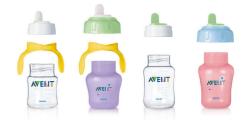

#### **Completely interchangeable**

Cups, spouts and handles can be used with the entire Philips Avent range, attach directly to breast pumps or use a nipple instead of the spout when feeding. The soft spout and handles can also be put on the feeding bottle for an easy transition from bottle to cup Toddler Cup 260ml 12m+ Toddler Spout, With handles