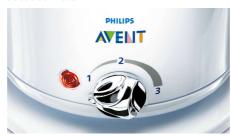

### Fast and easy to use

- · Just add water and select setting
- Warms up a 125ml/ 4oz bottle in 4 min!

#### Just add water

With the Philips Avent Electric Baby food and Bottle Warmer preparing for feeding is quick and hassle-free. Just add water and select the setting. The baby bottle warmer warms 125ml / 4oz of milk at room temperature in around 4 minutes