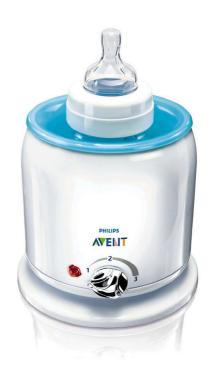

# Gently heats in 4 minutes

The fast, safe way to warm expressed milk and baby food, the Philips Avent Electric Bottle and Baby Food Warmer warms 125ml/4oz milk at room temperature in around 4 minutes.

### Fast and easy to use

- · Just add water and select setting
- Warms up a 125ml/ 4oz bottle in 4 min!

#### Quick milk and food warming

Warms up a 125ml/ 4oz bottle in 4 min!

#### Just add water

With the Philips Avent Electric Baby food and Bottle Warmer preparing for feeding is quick and hassle-free. Just add water and select the setting. The baby bottle warmer warms 125ml / 4oz of milk at room temperature in around 4 minutes