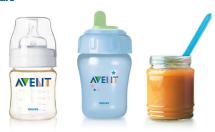

### The Philips Avent Advantage

• Fits all Avent Bottles, Magic Cups and food jars

# Fits all Avent Bottles, Magic Cups and food jars

Fits all Avent Bottles, Magic Cups and food jars