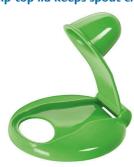

### Non-spill bite resistant spout

The Philips Avent Insulated Cup is ideal for out and about. This stylish animal themed cup keeps drinks fresh for longer. Includes a bite resistant spout and a non-spill valve.

#### Non-spill

· Non-spill spout with patented valve

#### Easy-sip

• Faster flow and bite resistant spout

#### Non-spill spout

Patented valve controls flow to avoid spillage, even if held upside down or if left on its side.

#### Faster flow and bite resistant

Spout is designed to be bite resistant with a faster flow and the cup has larger capacity for active