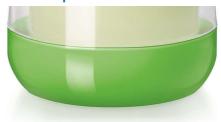

Philips Avent Insulated Cup

260 ml

SCF670/01

#### Ideal for out and about

This stylish cup helps keep your toddler's drink fresh for longer when out and about

#### Soft anti-slip base

Cup is designed with soft anti-slip rubber base for added stability

Version: 11.2.1

 $\ensuremath{\textcircled{\texttt{@}}}$  2021 Koninklijke Philips N.V. All Rights reserved.

Specifications are subject to change without notice. Trademarks are the property of Koninklijke Philips N.V. or their respective owners.