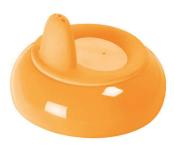

#### Non-spill spout

Patented valve controls flow to avoid spillage, even if held upside down or if left on its side.

#### Faster flow and bite resistant

Spout is designed to be bite resistant with a faster flow and the cup has larger capacity for active