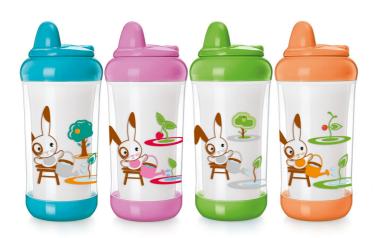

Philips Avent Insulated Cup

260 ml

SCF670/01

### Non-spill bite resistant spout

The Philips Avent Insulated Cup is ideal for out and about. This stylish animal themed cup keeps drinks fresh for longer. Includes a bite resistant spout and a non-spill valve.

#### Keeps drinks fresh for longer

• Ideal for out and about, keeps drinks fresh