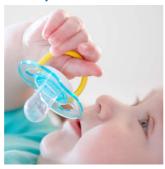

## Pacifier for maximum comfort. Fun range

Help meet your little one's essential soothing needs around the clock with the Philips Avent Classic pacifier. Available in a range of colors, our orthodontic collapsible nipple respects your baby's natural oral development.

#### Security handle

Our security handle lets you easily remove your baby's pacifier at any time. Even little hands can grab it!