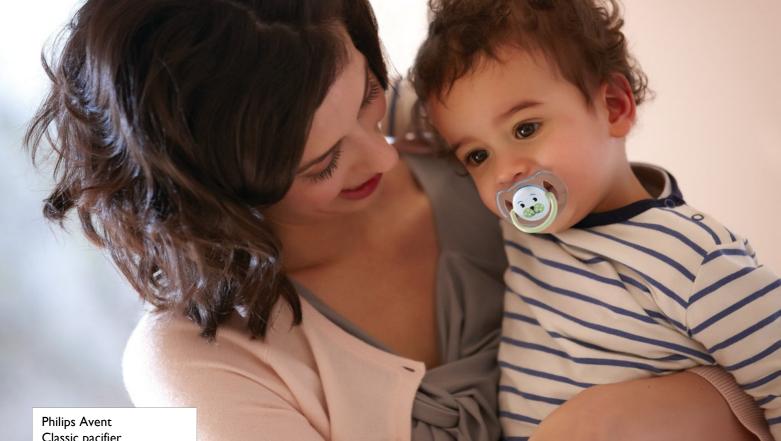

Classic pacifier

For essential comfort 6-18m Orthodontic & BPA-Free

# Designed for your baby's everyday comfort needs

## Pacifier for maximum comfort. Fun range

Help meet your little one's essential soothing needs around the clock with the Philips Avent Classic pacifier. Available in a range of colors, our orthodontic collapsible nipple respects your baby's natural oral development.