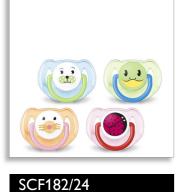

Classic pacifier

For essential comfort 6-18m Orthodontic & BPA-Free



# Designed for your baby's everyday comfort needs

## Pacifier for maximum comfort. Fun range

Help meet your little one's essential soothing needs around the clock with the Philips Avent Classic pacifier. Available in a range of colors, our orthodontic collapsible nipple respects your baby's natural oral development.

### Easy to clean

· Easy to sterilize for extra hygiene

#### **Quality assured**

- Made at our award-winning site in the UK
- **Comfortable soft silicone nipple**
- Designed for natural oral development

#### Safety & Hygiene

- Security handle for easy removal
- Snap-on cap helps keep your baby's pacifier clean



# Highlights

#### **Orthodontic nipple**



Our collapsible silicone nipple has a symmetrical shape that respects your baby's palate, teeth and gums as he o