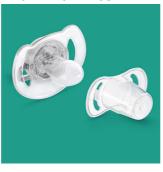

## What is included

Classic pacifier: 2 pcs

#### Snap-on cap for hygiene

When the pacifier isn't in use, simply snap on the cap before storing to keep the nipple safe and clean.