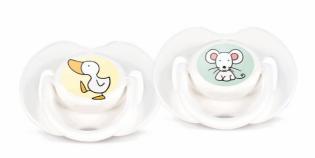

Philips Avent Fashion Soothers

0-3m

SCF121/12

## Orthodontic

Bright, colourful animal designs for every age.

Avent orthodontic, collapsible and symmetrical teats respect the natural development of baby's palate, teeth and gums. All Avent soothers are made of silicone and are taste and odour-free. Colours are subject to change.

#### **Development stages**

• Stage: 0-6 months