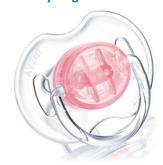

## **Orthodontic teat**

• Orthodontic, symmetrical collapsible teat

#### **Orthodontic teat**

Philips Avent flat, drop-shaped symmetrical teats respect the natural development of your baby's palate, teeth and gums, even if the soother ends up upside down in the mouth.