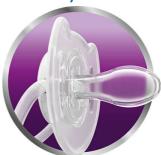

## **Orthodontic teat**

• Orthodontic, symmetrical collapsible teat

#### **Orthodontic teat**

Philips Avent flat, drop-shaped symmetrical teats respect the natural development of your baby's palate, teeth and gums, even if the soother ends up upside down in the mouth.