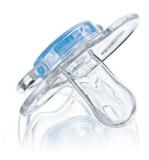

## **S**ecurity ring handle

For easy removal of the Philips Avent soother at any time

#### **Snap-on protective cap**

To keep sterilised teats hygienic

Version: 10.1.1

Specifications are subject to change without notice. Trademarks are the property of Koninklijke Philips N.V. or their respective owners.