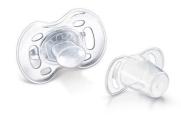

#### What is included

- Silicone Soother: 2 pcs
- Snap-on protective cap: 2 pcs

#### **Snap-on protective cap**

To keep sterilised teats hygienic

Version: 10.1.1

Specifications are subject to change without notice. Trademarks are the property of Koninklijke Philips N.V. or their respective owners.