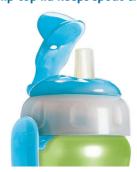

#### Flip-top lid

• Flip-top lid keeps spout clean

#### Flip-top lid keeps spout clean

The flip-top lid always gives you hygienic reassurance, keeping the spout clean at home and when on the go.

#### Fast flow spout and belt clip

Fit all Philips Avent cups and bottles. Cups are also completely interchangeable with the rest of the range, attach to breast pumps or use screw ring and teat instead of the spout