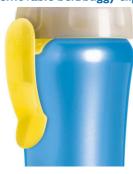

### Non-spill, faster-flow drinking cup

This Philips Avent faster flow cup is ideal for the active toddler. It is amazingly spill-proof whether shaken or thrown in the air, and yet easy to drink from. The cup has a flip-top lid and a clever side clip to attach to a belt or buggy.

#### Removable belt/buggy clip

Handy side clip for attachment to a belt or a pushchair which can also be removed