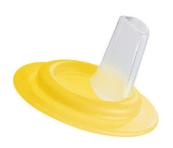

#### Non-spill spout

Patented valve controls flow to avoid spillage, even if held upside down or if left on its side.

#### Non-spill

• Non-spill spout with patented valve