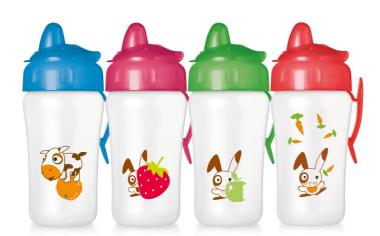

Philips Avent Avent Decorated Cup

340 ml 18m+ sport spout

SCF609/01

### Non-spill, faster-flow drinking cup

This Philips Avent faster flow cup is ideal for the active toddler. It is amazingly spill-proof whether shaken or thrown in the air, and yet easy to drink from. The cup has a flip-top lid and a clever side clip to attach to a belt or buggy.

#### Non-spill

• Non-spill spout with patented valve

#### Flip-top lid

• Flip-top lid keeps spout clean

#### Inter-changeability

• Fast flow spout and belt clip fit all Philips Avent cups