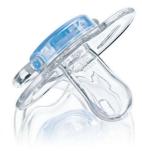

### **Orthodontic nipple**

Orthodontic, symmetrical collapsible nipple

Hygiene

Snap-on protective cap

Safety

Security ring handle

Odorless and taste-free

• User-friendly silicone nipples

#### **Orthodontic nipple**

Philips Avent flat, drop-shaped symmetrical nipples respect the natural development of your baby's palate, teeth and gums, even if the pacifier ends upside-down in the mouth.