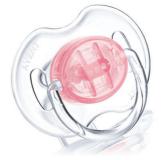

### **Orthodontic nipple**

Orthodontic, symmetrical collapsible nipple

Hygiene

Snap-on protective cap

Safety

Security ring handle

Odorless and taste-free

• User-friendly silicone nipples

#### **Orthodontic nipple**

Philips Avent flat, drop-shaped symmetrical nipples respect the natural development of your baby's palate, teeth and gums, even if the pacifier ends upside-down in the mouth.