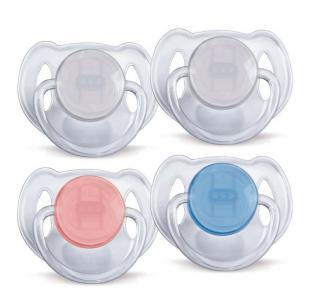

| Philips Avent<br>Translucent Pacifiers |
|----------------------------------------|
| 6-18m                                  |
|                                        |

Orthodontic

Stylish design, crystal clear look.

Avent orthodontic, collapsible and symmetrical nipples respect the natural development of baby's palate, teeth and gums . All Avent pacifiers are made of silicone and are taste and odour-free. Colours are subject to change.

Translucent Pacifiers 6-18m