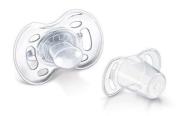

| Philips Avent<br>Translucent Pacifiers |
|----------------------------------------|
| 6-18m                                  |
|                                        |

Orthodontic

Stylish design, crystal clear look.

Translucent Pacifiers 6-18m

### Country of origin England

Development stages
• Stage: 6 - 12 months

What is included

- Silicone Pacifier: 2 pcs
- Snap-on protective cap: 2 pcs

SCF128/01