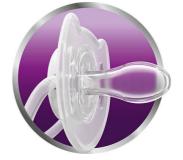

### **Orthodontic nipple**

Orthodontic, symmetrical collapsible nipple

Hygiene

Snap-on protective cap

Safety

Security ring handle

Odorless and taste-free

• User-friendly silicone nipples

#### **Orthodontic nipple**

Philips Avent flat, drop-shaped symmetrical nipples respect the natural development of your baby's palate, teeth and gums, even if the pacifier ends upside-down in the mouth.