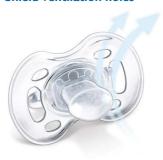

#### **Shield ventilation holes**

Ventilation holes in the shield prevent saliva build-up and reduce the risk of skin irritation.