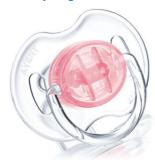

## Orthodontic

The classic in the range - Teddy and his friends.

Avent orthodontic, collapsible and symmetrical nipples respect the natural development of baby's palate, teeth and gums . All Avent pacifiers are made of silicone and are taste and odour-free. Colours are subject to change.

#### **Benefits and features:**

- Orthodontic, symmetrical collapsible nipple
- User-friendly silicone teats
- Snap-on protective cap
- Security ring handle
- Shield ventilation holes

### Orthodontic, symmetrical collapsible teat

Flat, drop-shaped symmetrical teats respect the natural development of your baby's palate, teeth and gums, even if the pacifier ends up upside-down in the mouth.