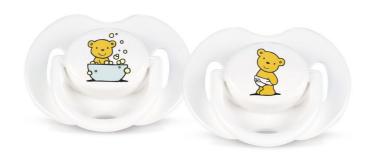

Philips Avent Bear Pacifiers

SCF121/42

0-3m

## Orthodontic

The classic in the range - Teddy and his friends.

Avent orthodontic, collapsible and symmetrical nipples respect the natural development of baby's palate, teeth and gums . All Avent pacifiers are made of silicone and are taste and odour-free. Colours are subject to change.