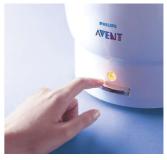

#### Fast and easy to use

Just add water, load, switch on, contents are sterile and ready to use in approximately 8 minutes.