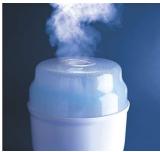

#### **Effective sterilization**

Steam sterilization is proven to be the most effective way to protect your baby from harmful germs. Based on the hospital principle, the intensive heat of the steam eliminates harmful bacteria.

#### Fast and easy to use

Just add water, load, switch on, contents are sterile and ready to use in approximately 8 minutes.