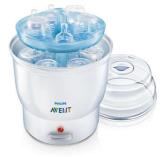

#### **Benefits**

- Fast and easy to use
- Large capacity

**Electric Steam Sterilizer** 220-240V

#### Large capacity

Holds up to six 260 ml/ 9oz Avent Bottles or two Philips Avent Breast Pumps and accessories.