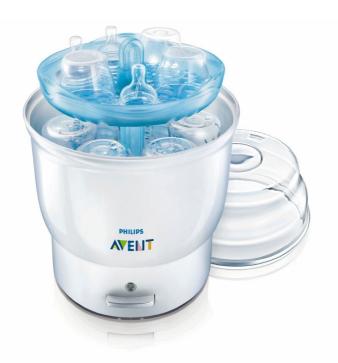

# Sterilizes 6 bottles in 8 minutes

Fast and easy to use

Fast and easy to use

#### **Benefits**

- Fast and easy to use
- Large capacity

**Electric Steam Sterilizer** 220-240V

#### Large capacity

Holds up to six 260 ml/ 9oz Avent Bottles or two Philips Avent Breast Pumps and accessories.