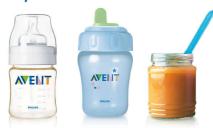

#### **Benefits and features:**

- Heats gently and evenly
- Fits all Avent Bottles, Magic Cups and food jars
- Fast and easy to use

Electric Bottle and Baby Food Warmer 220-240V

### Fits all Avent Bottles, Magic Cups and food jars

Fits all Avent Bottles, Magic Cups and food jars