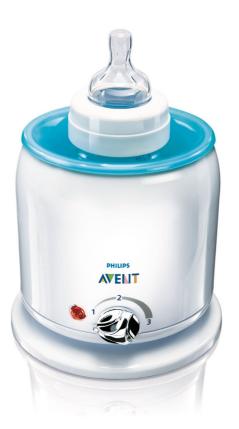

### Gently heats in 4 minutes

The fast, safe way to warm expressed milk and baby food, the Express Bottle and Baby Food Warmer warms 125ml/4oz milk at room temperature in around 4 minuts.

#### **Benefits and features:**

- Heats gently and evenly
- Fits all Avent Bottles, Magic Cups and food jars
- Fast and easy to use

Electric Bottle and Baby Food Warmer 220-240V

## Highlights

Heats gently and evenly No hot spots so safe for your baby.

#### Fast and easy to use

Just add water and select setting. Warms 125 ml/ 4 oz milk at room temperature in around 4 minutes.

Issue date 2021-02-12

© 2021 Koninklijke Philips N.V. All Rights reserved.

Version: 2.0.1