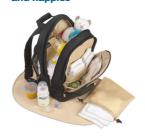

## Full-size, removable baby changing mat

Full-size, removable baby changing mat

## Lined pocket for keeping wipes moist

Lined pocket for keeping wipes moist

## Main compartment big enough for clothes and nappies

Main compartment big enough for clothes and nappies

Specifications

## What is included

Baby changing mat: 1 pcs CompactBag: 1 pcs

© 2021 Koninklijke Philips N.V. All Rights reserved.

Specifications are subject to change without notice. Trademarks are the property of Koninklijke Philips N.V. or their respective owners.