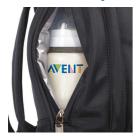

## Ensures bottles stay warm or cool

3M Thinsulate™ pocket keeps two Avent Bottles of pre-boiled hot water warm or cold ready-mixed formula/breast milk cool for several hours.