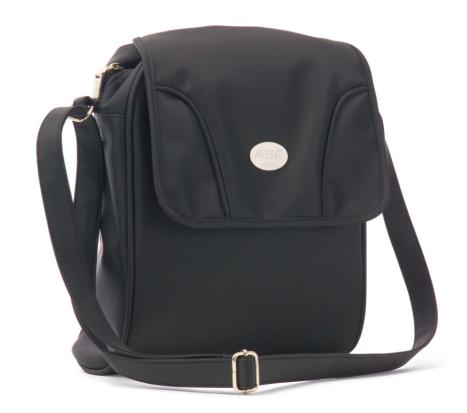

## The essential carry bag for short trips Easy pack and carry baby bag

Designed for a quick trip to the shops or to visit a friend for a couple of hours, this essential stylish bag in premium quality, wipe-clean microfibre accommodates a feed and change for baby and has an internal pocket for personal items.

## Adjustable shoulder strap

The Philips Avent Urban bag has a wide adjustable shoulder strap for optimum carrying comfort