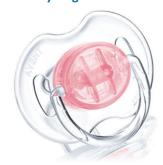

## **Security ring handle**

For easy removal of the Philips Avent soother at any time