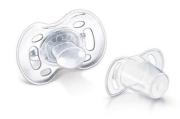

#### What is included

- Silicone Soother: 2 pcs
- Snap-on protective cap: 2 pcs

#### **Snap-on protective cap**

To keep sterilised teats hygienic

Version: 10.1.1

Specifications are subject to change without notice. Trademarks are the property of Koninklijke Philips N.V. or their respective owners.