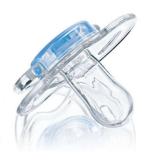

#### **Orthodontic teat**

Philips Avent flat, drop-shaped symmetrical teats respect the natural development of your baby's palate, teeth and gums, even if the soother ends up upside down in the mouth.