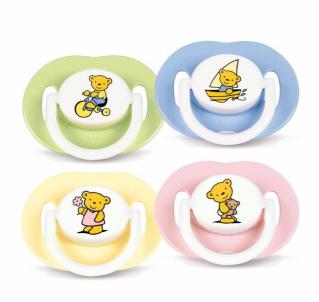

Philips Avent Bear Soothers

3-6m

SCF125/11

## Orthodontic

The classic in the range - Teddy and his friends.

Avent orthodontic, collapsible and symmetrical teats respect the natural development of baby's palate, teeth and gums. All Avent soothers are made of silicone and are taste and odour-free. Colours are subject to change.