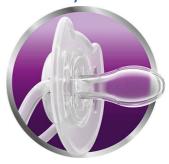

## Orthodontic

The classic in the range - Teddy and his friends.

Avent orthodontic, collapsible and symmetrical teats respect the natural development of baby's palate, teeth and gums. All Avent soothers are made of silicone and are taste and odour-free. Colours are subject to change.

## **Orthodontic teat**

• Orthodontic, symmetrical collapsible teat

#### **Orthodontic teat**

Philips Avent flat, drop-shaped symmetrical teats respect the natural development of your baby's palate, teeth and gums, even if the soother ends up upside down in the mouth.