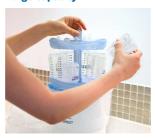

### **Out and About Manual Breast Pump Set**

- Gently stimulates fast milk flow
- · Patented Let-down Massage Cushion

### Gently stimulates fast milk flow

Gently stimulates fast milk flow

### **Patented Let-down Massage Cushion**

Patented Let-down Massage Cushion