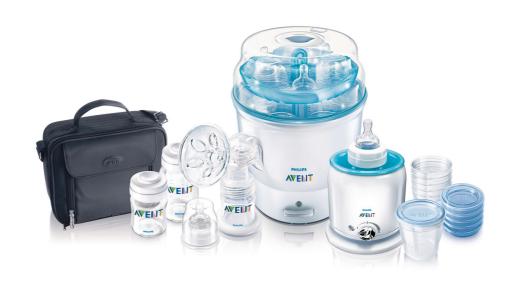

### A convenient feeding set

Includes Out and About Breast Pump Set, Electric Steam Steriliser, Electric Bottle Warmer, Feeding Bottles, Breast Pads, Breast Shells, Nipple Protectors, Nipple Cream and more

Breast Shell: 2 pcs

Electric Steam Steriliser: 1 pcs

Out and About Manual Breast Pump Set: 1 pcs

Electric Bottle Warmer: 1 pcs

© 2021 Koninklijke Philips N.V. All Rights reserved.

Specifications are subject to change without notice. Trademarks are the property of Koninklijke Philips N.V. or their respective owners.