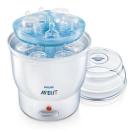

### **Electric Steam Steriliser**

- Large capacity
- Sterile contents for up to 6 hours

### Large capacity

Holds up to six 260 ml/9 oz Avent Bottles or two Philips Avent Breast Pumps and accessories.

### Sterile contents for up to 6 hours

Contents remain sterile for up to 6 hours if unopened.