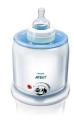

#### **Electric Bottle Warmer**

· Heats safely and evenly

### Heats safely and evenly

Feeds are heated evenly without hot spots. Automatic shut-off means no risk of overheating.