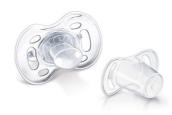

## Glow in the dark

With unique glow in the dark handle.

Avent orthodontic, collapsible and symmetrical nipples respect the natural development of baby's palate, teeth and gums . All Avent pacifiers are made of silicone and are taste and odour-free. Colours are subject to change.

### Benefits and features:

- · Orthodontic, symmetrical collapsible nipple
- User-friendly silicone teats
- Snap-on protective cap
- · Security ring handle
- Shield ventilation holes