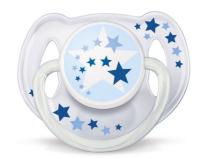

## Glow in the dark

With unique glow in the dark handle.

Avent orthodontic, collapsible and symmetrical nipples respect the natural development of baby's palate, teeth and gums . All Avent pacifiers are made of silicone and are taste and odour-free. Colours are subject to change.

### Orthodontic, symmetrical collapsible teat

Flat, drop-shaped symmetrical teats respect the natural development of your baby's palate, teeth and gums, even if the pacifier ends up upside-down in the mouth.