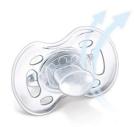

### Orthodontic, symmetrical collapsible teat

Flat, drop-shaped symmetrical teats respect the natural development of your baby's palate, teeth and gums, even if the pacifier ends up upside-down in the mouth.

#### Security ring handle

For easy removal of the Philips Avent pacifier at any time

#### **Shield ventilation holes**

Ventilation holes in the shield prevent saliva build-up and reduce the risk of skin irritation.