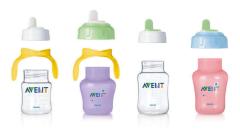

#### Completely interchangeable

Cups, spouts and handles can be used with the entire Philips Avent range; attach directly to breast pumps or use a teat instead of the spout when feeding. The soft spout and handles can also be put on the feeding bottle for an easy transition from bottle to cup