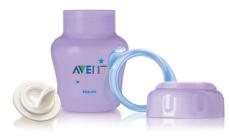

#### **Snap-on lid**

• Snap-top lid keeps spout clean

#### Snap-top lid for hygiene

The snap-top lid keeps the spout clean when on the go and ensures leak-proof transport