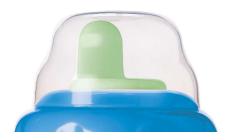

#### **Snap-on lid**

• Snap-top lid keeps spout clean

#### Snap-top lid for hygiene

The snap-top lid keeps the spout clean when on the go and ensures leak-proof transport