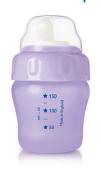

Philips Avent Toddler Cup

260 ml 12m+ Toddler Spout

SCF602/01

#### Measurement on cup

Measurement scale on the cup for easy preparation of your child's drink

Toddler Cup 260 ml 12m+ Toddler Spout