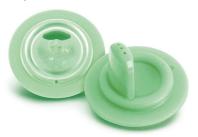

#### Easy-sip

- · Measurement scale on the cup
- Hard spout for children 12m+

#### Hard spout 12m+

A bite resistant spout for children confidently drinking from a cup. Ideal for teething babies