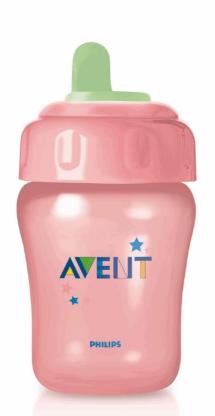

Philips Avent Toddler Cup

260 ml 12m+ Toddler Spout

SCF602/01

Toddler Cup 260 ml 12m+ Toddler Spout