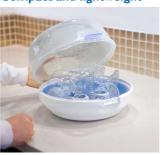

s and features:**

- Effective sterilization
- Ultra fast, easy to use
- · Ideal for home and travel
- · Large capacity
- Safe, easy handling
- · Compact and lightweight



# Highlights

### **Effective sterilization**



Based on the hospital principle, the intensive heat of the steam eliminates harmful bacteria.

## Ultra fast, easy to use



Just add water, load and place in the microwave for 2 min. 2 min at 1100-1850 Watt, 4 min at 850-1000 Watt, 6 min at 500-850 Watt.

### Ideal for home and travel



Ideal for home and travel

## Large capacity



Holds up to six 260 ml/ 9oz Avent baby bottles or two Philips Avent Breast Pumps and two Avent baby bottles.

# Safe, easy handling



Clips close lid securely and side grips stay cooler to aid in safe handling.

# Compact and lightweight



Fits most microwaves. Convenient for travel.

# Specifications

# **Country of origin**

England

### **Development stages**

• Stage: 0 - 6 months

# What is included

- Extra soft Newborn Flow nipple: 1 pcs
- Extra soft Slow Flow nipple: 1 pcs

## Weight and dimensions

- Dimensions: 166 (H), 280 (W), 280 (L) mm
- Weight: 740 g

# What is included

- Microwave steam sterilizer: 1 pcs
- Tongs: 1 pcs
- Airflex Feeding Bottle (260 ml/ 9 oz): 1 pcs
- Airflex Feeding Bottle (125 ml/ 4 oz): 1 pcs
- Newborn Pacifier: 1 pcs



Issue date 2021-02-12

Version: 4.0.1

© 2021 Koninklijke Philips N.V. All Rights reserved.

Specifications are subject to change without notice. Trademarks are the property of Koninklijke Philips N.V. or their respective owners.

www.philips.com