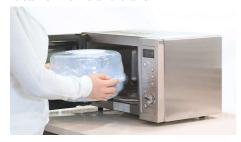

## Ultra fast, easy to use

Just add water, load and place in the microwave for 2 min. 2 min at 1100-1850 Watt, 4 min at 850-1000 Watt, 6 min at 500-850 Watt.

# Compact and lightweight

Fits most microwaves. Convenient for travel.