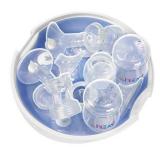

## Large capacity

Holds up to six 260 ml/ 9oz Avent baby bottles or two Philips Avent Breast Pumps and two Avent baby bottles.

# What is included

- Microwave steam sterilizer: 1 pcs
- Tongs: 1 pcs
- Airflex Feeding Bottle (260 ml/ 9 oz): 1 pcs
- Airflex Feeding Bottle (125 ml/ 4 oz): 1 pcs
- Newborn Pacifier: 1 pcs

Issue date 2021-02-12