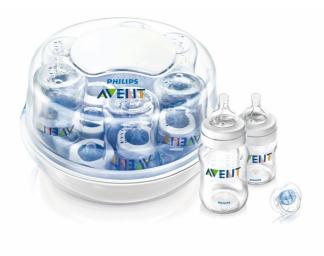

Philips Avent Microwave Sterilizer Starter Set

SCF271/42

# Sterilizes 6 bottles in 2 minutes

Philips Avent Microwave Steam Sterilizer's lightweight, compact design makes it ideal for use in and out of the home. Contents remain sterile for up to 24 hours if lid is unopened.

# What is included

- Microwave steam sterilizer: 1 pcs
- Tongs: 1 pcs
- Airflex Feeding Bottle (260 ml/ 9 oz): 1 pcs
- Airflex Feeding Bottle (125 ml/ 4 oz): 1 pcs
- Newborn Pacifier: 1 pcs

Issue date 2021-02-12