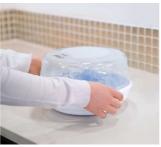

# Safe, easy handling

Clips close lid securely and side grips stay cooler to aid in safe handling.