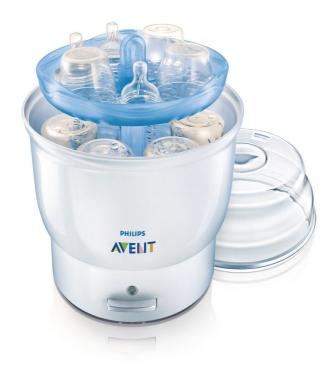

Philips Avent Electric Steam Sterilizer

220-240V

### Large capacity

• Holds up to six Philips Avent Bottles

### Holds up to 6 bottles

The sterilizer has a smart design that takes up little space in your kitchen, yet still fits six Philips Avent Bottles or two Philips Avent Breast Pumps. The two baskets inside can clip together to form a dishwasher basket, which makes pre-cleaning of smaller items like soothers and nipples much easier.