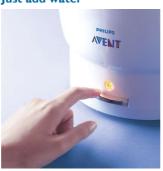

### Easy to use

• Just add water, load and switch on

#### Just add water

The Philips Avent Electric Sterilizer is very easy to use. Just add water, load the sterilizer with the contents you would like to sterilize and switch it on.