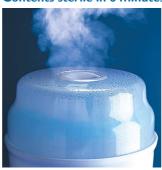

# Sterilizes 6 bottles in 8 minutes

#### **Fast**

• Contents are sterile and ready to use in approx. 8 minutes

#### Contents sterile in 8 minutes

With the Philips Avent Electric Sterilizer you can sterilize contents in as little as 8 minutes