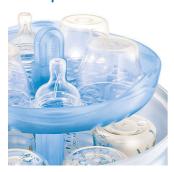

### Large capacity

• Holds up to six Philips Avent Bottles

### Holds up to 6 bottles

The sterilizer has a smart design that takes up little space in your kitchen, yet still fits six Philips Avent Bottles or two Philips Avent Breast Pumps. The two baskets inside can clip together to form a dishwasher basket, which makes pre-cleaning of smaller items like soothers and nipples much easier.