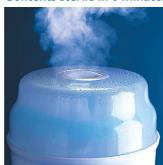

# Sterilizes 6 bottles in 8 minutes

#### **Fast**

• Contents are sterile and ready to use in approx. 8 minutes

#### Contents sterile in 8 minutes

With the Philips Avent Electric Sterilizer you can sterilize contents in as little as 8 minutes