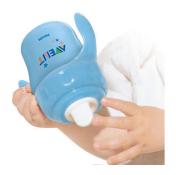

#### Soft spout for 6m+

The soft, flexible spout is ideal for the transition from breast or bottle to a cup