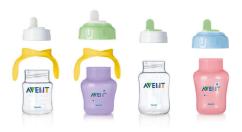

#### Completely interchangeable

Cups, spouts and handles can be used with the entire Philips Avent range; attach directly to breast pumps or use a teat instead of the spout when feeding. The soft spout and handles can also be put on the feeding bottle for an easy transition from bottle to cup