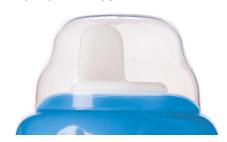

#### **Snap-on lid**

• Snap-top lid keeps spout clean

#### Snap-top lid for hygiene

The snap-top lid keeps the spout clean when on the go and ensures leak-proof transport