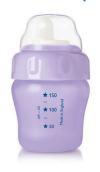

#### Measurement on cup

Measurement scale on the cup for easy preparation of your child's drink

#### Easy-sip

- · Soft, flexible spout for an easy first step
- Measurement scale on the cup