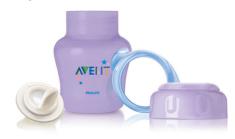

#### Completely interchangeable

Cups, spouts and handles can be used with the entire Philips Avent range; attach directly to breast pumps or use a teat instead of the spout when feeding. The soft spout and handles can also be put on the feeding bottle for an easy transition from bottle to cup

#### Inter-changeability

• Completely interchangeable with entire Philips Avent range