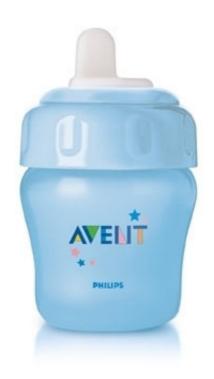

Philips Avent
Toddler Cup

200 ml
6m+ Soft Spout

SCF600/11

Toddler Cup 200 ml 6m+ Soft Spout