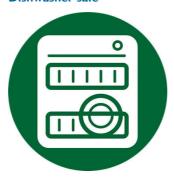

- Measurement scale on the cup

#### Inter-changeability

• Completely interchangeable with entire Philips Avent range

#### **Snap-on lid**

• Snap-top lid keeps spout clean



### Highlights

#### Snap-top lid for hygiene



The snap-top lid keeps the spout clean when on the go and ensures leak-proof transport

#### Soft spout with no-spill valve



The patented valve of the Philips Avent spout cup controls flow and ensures no spillage, even if held upside down or if left on its side

#### Soft spout for 6m+



The soft, flexible spout is ideal for the transition from breast or bottle to a cup

#### Easy to clean and assemble



Cup has few parts for easy cleaning and assembly

#### Entire cup can be sterilised



Entire cup can be sterilised for hygiene purposes

#### Dishwasher safe



All parts are dishwasher safe for convenience

#### Measurement on cup



Measurement scale on the cup for easy preparation of your child's drink

#### Completely interchangeable



Cups, spouts and handles can be used with the entire Philips Avent range; attach directly to breast pumps or use a teat instead of the spout when feeding. The soft spout and handles can also be put on the feeding bottle for an easy transition from bottle to cup

Toddler Cup 200 ml 6m+ Soft Spout

## Specifications

### Country of origin • England

#### **Development stages**

• Stage: 6–12 months

#### What is included

• Soft spout: 1 pcs

#### What is included

• Magic Cup (200 ml/7 oz): 1 pcs



Issue date 2021-02-12

Version: 8.2.1

© 2021 Koninklijke Philips N.V. All Rights reserved.

Specifications are