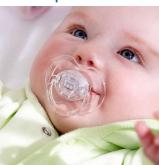

# Designed for your baby's everyday comfort needs

Soother with stylish design, crystal-clear look.

Help meet your little one's essential soothing needs around the clock with the Philips Avent Classic soother. Available in a range of colours, our orthodontic collapsible teat respects your baby's natural oral development.

### Comfortable soft silicone teat

- 9 out of 10 babies accept our soothers\*
- · Designed for natural oral development

#### **Orthodontic teat**

Our collapsible silicone nipple has a symmetrical shape that respects your baby's palate, teeth and gums as he or she grows.