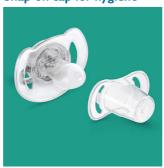

## Safety and Hygiene

- · Security handle for easy removal
- Snap-on cap helps keep your baby's soother clean

#### Snap-on cap for hygiene

When the soother isn't in use, simply snap on the cap before storing to keep the teat safe and clean.