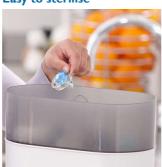

# Easy to clean

• Easy to sterilise for extra hygiene

# Easy to sterilise

Keeping your little one's Soothies and soothers clean is easy. Simply put them in your steriliser or submerge in boiling water.

Issue date 2021-02-12

Version: 9.1.1

© 2021 Koninklijke Philips N.V. All Rights reserved.