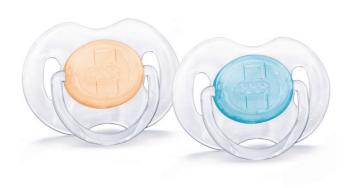

Philips Avent Classic soother

For essential comfort

0-6m

Orthodontic and BPA-Free

SCF170/20

# Designed for your baby's everyday comfort needs

Soother with stylish design, crystal-clear look.

Help meet your little one's essential soothing needs around the clock with the Philips Avent Classic soother. Available in a range of colours, our orthodontic collapsible teat respects your baby's natural oral development.

#### What is included

· Classic soother: 2 pcs