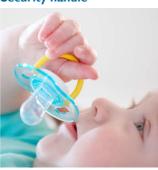

## Safety and Hygiene

- · Security handle for easy removal
- Snap-on cap helps keep your baby's soother clean

#### **Security handle**

Our security handle lets you easily remove your baby's soother at any time. Even little hands can grab