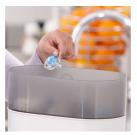

#### Easy to sterilize

Keeping your little one's Soothies and pacifiers clean is easy. Simply put them in your sterilizer or submerge in boiling water.

#### Hygiene

Can be sterilized Dishwasher safe Easy to clean