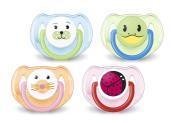

#### Classic pacifier

For essential comfort

6-18m

Orthodontic & BPA-Free

2-pack

### Designed for your baby's everyday comfort needs Pacifier for maximum comfort. Fun range

Help meet your little one's essential soothing needs around the clock with the Philips Avent Classic pacifier. Available in a range of colors, our orthodontic collapsible nipple respects your baby's natural oral development.

#### **Orthodontic nipple**

Our collapsible silicone nipple has a symmetrical shape that respects your baby's palate, teeth and gums as he or she grows.