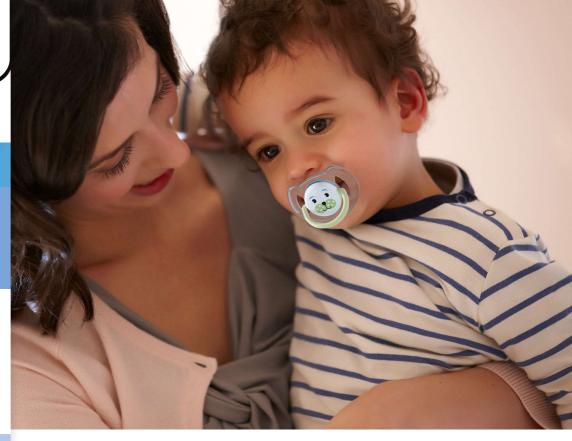

### Designed for your baby's everyday comfort needs Pacifier for maximum comfort. Fun range

Help meet your little one's essential soothing needs around the clock with the Philips Avent Classic pacifier. Available in a range of colors, our orthodontic collapsible nipple respects your baby's natural oral development.

#### **Security handle**

Our security handle lets you easily remove your baby's pacifier at any time. Even little hands can grab it!