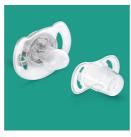

#### **Orthodontic nipple**

Our collapsible silicone nipple has a symmetrical shape that respects your baby's palate, teeth and gums as he or she grows.

#### Snap-on cap for hygiene

When the pacifier isn't in use, simply snap on the cap before storing to keep the nipple safe and clean.

#### What is included

Classic pacifier: 2 pcs

© 2024 Koninklijke Philips N.V. All Rights reserved.

Specifications are subject to change without notice. Trademarks are the property of Koninklijke Philips N.V. or their respective owners.