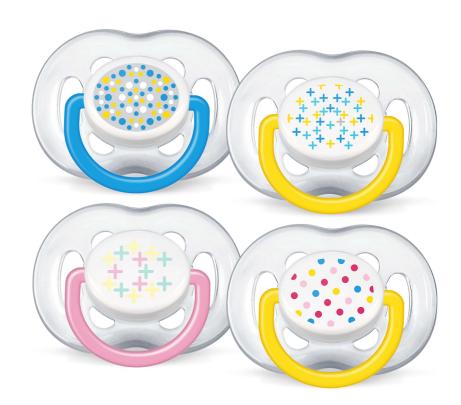

### Extra air holes let skin breathe

Let your little one's skin breathe with the Philips Avent Freeflow soother. A curved shield with six air holes for extra airflow helps reduce skin irritation. Our orthodontic collapsible teat respects your baby's natural oral development.

#### What is included

Freeflow soother: 2 pcs

© 2023 Koninklijke Philips N.V. All Rights reserved.

Specifications are subject to change without notice. Trademarks are the property of Koninklijke Philips N.V. or their respective owners.