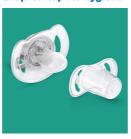

### Extra air holes let skin breathe

Let your little one's skin breathe with the Philips Avent Freeflow soother. A curved shield with six air holes for extra airflow helps reduce skin irritation. Our orthodontic collapsible teat respects your baby's natural oral development.

#### Extra airflow

• Extra air holes let your baby's skin breathe

#### Extra airflow

Skin needs to breathe, especially your little one's. Our shield has 6 air holes for extra airflow, designed to reduce skin irritation.