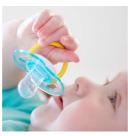

#### **Security handle**

Our security handle lets you easily remove your baby's soother at any time. Even little hands can grab it!