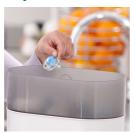

#### Easy to clean

• Easy to sterilise for extra hygiene

#### Easy to sterilise

Keeping your little one's Soothies and soothers clean is easy. Simply put them in your steriliser or submerge in boiling water.