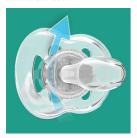

### Extra air holes let skin breathe

Let your little one's skin breathe with the Philips Avent Freeflow soother. A curved shield with six air holes for extra airflow helps reduce skin irritation. Our orthodontic collapsible teat respects your baby's natural oral development.

#### Extra airflow

• Extra air holes let your baby's skin breathe

#### Extra airflow

Skin needs to breathe, especially your little one's. Our shield has 6 air holes for extra airflow, designed to reduce skin irritation.