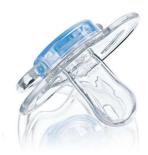

#### **Benefits and features:**

- Orthodontic, symmetrical collapsible nipple
- User-friendly silicone teats
- Snap-on protective cap
- Security ring handle
- · Curved ventilated shield

**Country of origin** 

### Orthodontic, symmetrical collapsible

Flat, drop-shaped symmetrical teats respect the natural development of your baby's palate, teeth and gums, even if the pacifier ends up upside-down in the

#### **Curved ventilated shield**

Extra air holes in the shield allow more air to flow behind and around the pacifier for greater comfort, ideal for baby's sensitive skin as it reduces saliva build-up and the risk of skin irritation