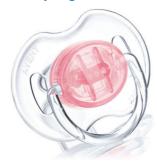

### Orthodontic, symmetrical collapsible

Flat, drop-shaped symmetrical teats respect the natural development of your baby's palate, teeth and gums, even if the pacifier ends up upside-down in the

#### **Curved ventilated shield**

Extra air holes in the shield allow more air to flow behind and around the pacifier for greater comfort, ideal for baby's sensitive skin as it reduces saliva build-up and the risk of skin irritation