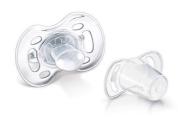

Philips Avent Contemporary Freeflow Soothers

0-6m

SCF132/87

# Extra airflow for sensitive skin

Freeflow shields and modern contemporary designs.

Avent orthodontic, collapsible and symmetrical nipples respect the natural development of baby's palate, teeth and gums . All Avent pacifiers are made of silicone and are taste and odour-free. Colours are subject to change.

#### **Benefits and features:**

- Orthodontic, symmetrical collapsible nipple
- User-friendly silicone teats
- Snap-on protective cap
- Security ring handle
- · Curved ventilated shield

**Country of origin** 

What is included • Silicone Pacifier: 2 pcs • Snap-on protective cap: 2 pcs

England

**Specifications** 