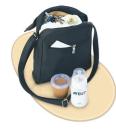

#### Benefits and features:

- Wide adjustable shoulder strap
- Full-size, removable nappy changing mat
- Main compartment is large enough for clothes and soothers
- Made of premium quality, wipe-clean microfibre
- Ensures bottles stay warm or cool
- · Zip-up, lined pocket for keeping wipes moist

#### Full-size, removable nappy changing mat

Full-size, removable nappy changing mat

### Main compartment is large enough for clothes

Main compartment is large enough for clothes and soothers

Specifications