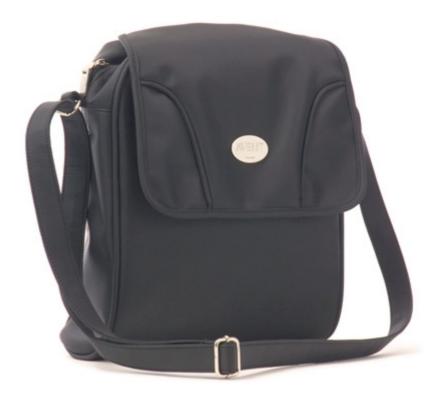

### The essential carry bag for short trips

Designed for a quick trip to the shops or to visit a friend for a couple of hours, this essential stylish bag in premium quality, wipe-clean microfibre, accommodates a feed and change for baby and has an internal pocket for personal items.

#### Benefits and features:

- Wide adjustable shoulder strap
- Full-size, removable nappy changing mat
- Main compartment is large enough for clothes and soothers
- Made of premium quality, wipe-clean microfibre
- Ensures bottles stay warm or cool
- · Zip-up, lined pocket for keeping wipes moist

## Made of premium quality, wipe-clean microfibre

Made of premium quality, wipe-clean microfibre