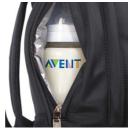

#### Ensures bottles stay warm or cool

3M Thinsulate<sup>™</sup> pocket keeps hot contents warm or cold contents cool for several hours.

**Zip-up, lined pocket for keeping wipes moist** Zip-up, lined pocket for keeping wipes moist