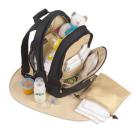

#### Benefits and features:

- Wide adjustable shoulder strap
- Full-size, removable nappy changing mat
- Main compartment is large enough for clothes and soothers
- Made of premium quality, wipe-clean microfibre
- Ensures bottles stay warm or cool
- · Zip-up, lined pocket for keeping wipes moist

## Highlights

#### Adjustable shoulder strap

The Philips Avent Urban bag has a wide adjustable shoulder strap for optimum carrying comfort

#### Full-size, removable nappy changing mat

Full-size, removable nappy changing mat

### Main compartment is large enough for clothes

## Made of premium quality, wipe-clean microfibre

Made of premium quality, wipe-clean microfibre

#### Ensures bottles stay warm or cool

3M Thinsulate<sup>™</sup> pocket keeps hot contents warm or cold contents cool for several hours.

**Zip-up, lined pocket for keeping wipes moist** Zip-up, lined pocket for keeping wipes moist

Main compartment is large enough for clothes and soothers

Specifications