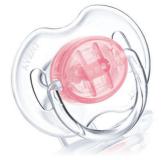

### **Orthodontic nipple**

Orthodontic, symmetrical collapsible nipple

Hygiene

Snap-on protective cap

Safety

Security ring handle

**Odorless and taste-free** 

• User-friendly silicone nipples

#### **Orthodontic nipple**

Philips Avent flat, drop-shaped symmetrical nipples respect the natural development of your baby's palate, teeth and gums, even if the pacifier ends upside-down in the mouth.

### **User-friendly silicone nipples**

The Philips Avent silicone nipple is taste and odorfree so it's more likely to be accepted by your baby. The silicone is smooth, transparent, easy to clean and it doesn't get sticky. The nipple is strong, longlasting and won't become mis-shapen or discolored over time.