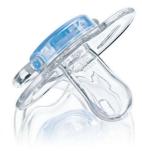

### **Orthodontic nipple**

Orthodontic, symmetrical collapsible nipple

Hygiene

Snap-on protective cap

Safety

Security ring handle

**Odorless and taste-free** 

• User-friendly silicone nipples

#### **Orthodontic nipple**

Philips Avent flat, drop-shaped symmetrical nipples respect the natural development of your baby's palate, teeth and gums, even if the pacifier ends upside-down in the mouth.

### **User-friendly silicone nipples**

The Philips Avent silicone nipple is taste and odorfree so it's more likely to be accepted by your baby. The silicone is smooth, transparent, easy to clean and it doesn't get sticky. The nipple is strong, longlasting and won't become mis-shapen or discolored over time.