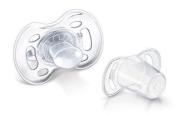

### **Orthodontic nipple**

Orthodontic, symmetrical collapsible nipple

Hygiene

Snap-on protective cap

Safety

Security ring handle

**Odorless and taste-free** 

• User-friendly silicone nipples

### Security ring handle

For easy removal of the Philips Avent pacifier at any time

#### **Orthodontic nipple**

Philips Avent flat, drop-shaped symmetrical nipples respect the natural development of your baby's palate, teeth and gums, even if the pacifier ends upside-down in the mouth.

### **User-friendly silicone nipples**

The Philips Avent silicone nipple is taste and odorfree so it's more likely to be accepted by your baby. The silicone is smooth, transparent, easy to clean and it doesn't get sticky. The nipple is strong, longlasting and won't become mis-shapen or discolored over time.

#### Snap-on protective cap

To keep sterilized nipples hygienic

Issue date 2021-02-12

Version: 10.1.1

© 2021 Koninklijke Philips N.V. All Rights reserved.

Specifications are subject to change without notice. Trademarks are the property of Koninklijke Philips N.V. or their respective owners.