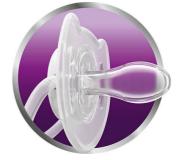

### Security ring handle

For easy removal of the Philips Avent pacifier at any time