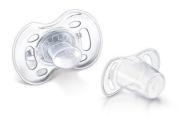

#### What is included

- Silicone Soother: 2 pcs
- Snap-on protective cap: 2 pcs

# User-friendly silicone teats

The Philips Avent silicone teat is taste-free and odour-free so it's more likely to be accepted by your baby. The silicone is smooth, transparent, easy to clean, and it doesn't get sticky. The teat is strong, long-lasting, and won't become misshapen or discoloured over time.

#### Snap-on protective cap

To keep sterilised teats hygienic

Version: 10.1.1

© 2021 Koninklijke Philips N.V. All Rights reserved.

Specifications are subject to change without notice. Trademarks are the property of Koninklijke Philips N.V. or their respective owners.