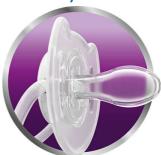

# Orthodontic

The classic in the range - Teddy and his friends.

Avent orthodontic, collapsible and symmetrical teats respect the natural development of baby's palate, teeth and gums. All Avent soothers are made of silicone and are taste and odour-free. Colours are subject to change.

# **Orthodontic teat**

• Orthodontic, symmetrical collapsible teat

#### **Orthodontic teat**

Philips Avent flat, drop-shaped symmetrical teats respect the natural development of your baby's palate, teeth and gums, even if the soother ends up upside down in the mouth.