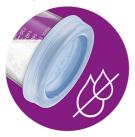

## **Leak proof lid**

• For safe storage and transport

## **Leak proof lid**

Philips Avent storage cups have a lid that creates a secure seal for safe storage and transport.