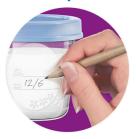

### Write-on cups and lids

• To track easy dates & contents

Breast milk storage cups SCF618/10

### Write-on cups and lids

To track easily dates and contents.