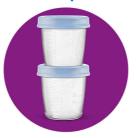

## Store breast milk securely

## With leak proof lid

Express, store and feed your breast milk efficiently, with our new storage cup. Sterilize and re-use the storage cup with the Philips Avent pump or teats-one system, many options!

## **Leak proof lid**

• For safe storage and transport

## **Leak proof lid**

Philips Avent storage cups have a lid that creates a secure seal for safe storage and transport.