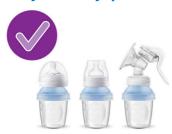

## **Convenient adaptors included**

For expressing and feeding.

## One system- many options

Compatible with Philips Avent breast pumps, Classic, Classic + and Natural teats.