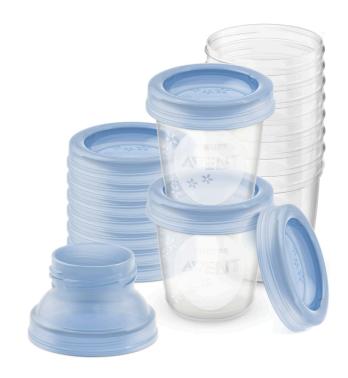

## **Maximal convenience**

- This product is BPA Free
- Convenient adaptors included
- Easy to use and clean
- For use in fridge and freezer
- One system- many options

### Stackable cups and lids

- To track easily dates and contents
- · An organized fridge & freezer

### Write-on cups and lids

• To track easy dates & contents

Breast milk storage cups SCF618/10

## **Convenient adaptors included**

For expressing and feeding.

## One system- many options

Compatible with Philips Avent breast pumps, Classic, Classic + and Natural teats.