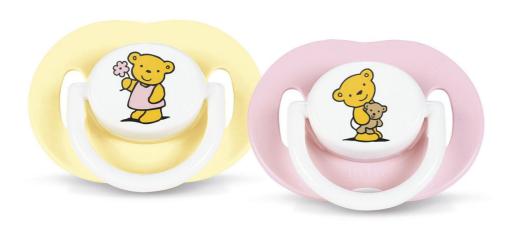

Philips Avent Bear Pacifiers

3-6 m

SCF125/42

# Orthodontic

The classic in the range - Teddy and his friends.

Avent orthodontic, collapsible and symmetrical nipples respect the natural development of baby's palate, teeth and gums . All Avent pacifiers are made of silicone and are taste and odour-free. Colours are subject to change.

# What is included

- · Silicone Pacifier: 2 pcs
- Snap-on protective cap: 2 pcs

Issue date 2021-02-12

Version: 6.0.1

© 2021 Koninklijke Philips N.V. All Rights reserved.

Specifications are subject to change without notice. Trademarks are the property of Koninklijke Philips N.V. or their respective owners.