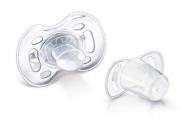

# Orthodontic, symmetrical collapsible teat

Flat, drop-shaped symmetrical teats respect the natural development of your baby's palate, teeth and gums, even if the pacifier ends up upside-down in the mouth.

#### **Shield ventilation holes**

Ventilation holes in the shield prevent saliva build-up and reduce the risk of skin irritation.