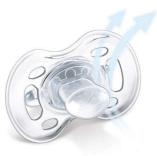

#### **Shield ventilation holes**

Ventilation holes in the shield prevent saliva build-up and reduce the risk of skin irritation.