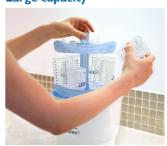

### Large capacity

Holds up to six 260 ml/ 9oz Avent Bottles or two Philips Avent Breast Pumps and accessories.