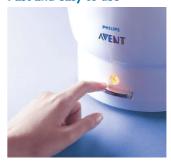

#### Fast and easy to use

Just add water, load, switch on, contents are sterile and ready to use in approximately 8 minutes.