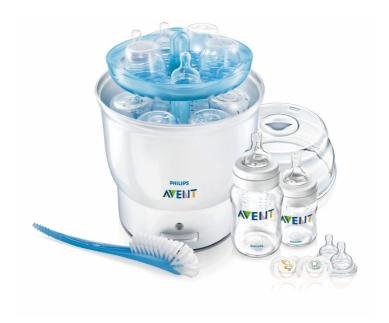

Philips Avent Express Electric Steam Sterilizer

220-240V

SCF274/23

### **Benefits and features:**

- Fast and easy to use
- Sterile contents for up to 6 hours
- · Effective sterilization
- Large capacity

#### What is included

- Tongs: 1 pcs
- Bottle and nipple brush: 1 pcs
- Airflex Feeding Bottle (260 ml/ 9 oz): 1 pcs
- Airflex Feeding Bottle (125 ml/ 4 oz): 1 pcs
- Newborn Pacifier: 2 pcs

#### What is included

- Measuring jug: 1 pcsExpress Electric Steam Sterilizer: 1 pcs