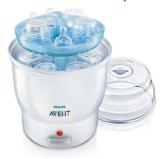

# Sterilizes 6 bottles in 8 minutes

Fast and easy to use

Fast and easy to use

#### What is included

- Measuring jug: 1 pcsExpress Electric Steam Sterilizer: 1 pcs