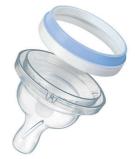

#### Unique anti-colic valve

The two piece Philips Avent anti-colic system consists of the Avent Nipple and adapter ring. As your baby feeds, the unique skirt on the Avent Nipple flexes to allow air into the baby bottle instead of your baby's tummy. Like breastfeeding, your baby controls the milk flow.