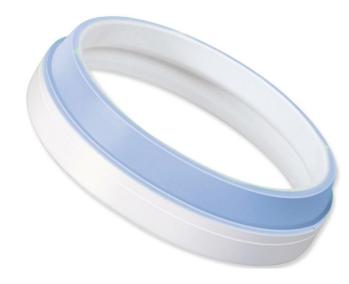

# Adapter ring for Classic bottle

### Avent feeding bottle

The adapter ring should always be used with the Philips Avent Classic feeding bottle as part of the Classic two-piece anti-colic system.

**Benefits and features:** 

• 0% BPA Product

Two piece anti-colic system

• Allows air into the bottle instead of your baby's tummy

PP Adapter ring for feeding bottles Classic